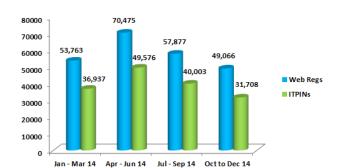

**1,32,000** ITPINs were issued during the current financial year. **165** leading IT / ITeS companies have subscribed to NSR. **10** new companies have joined NSR in the last quarter. <u>Click here</u> for the complete list.