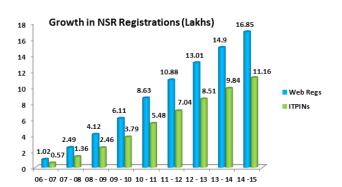

#### NSR Highlights

**16.85** lakh Knowledge Professionals have registered their profiles on NSR website and more than **11.16** lakh professionals have completed their registration by submitting biometrics as on date.

**1,32,000** ITPINs were issued during the current financial year. **165** leading IT / ITeS companies have subscribed to NSR. **10** new companies have joined NSR in the last quarter. <u>Click here</u> for the complete list.