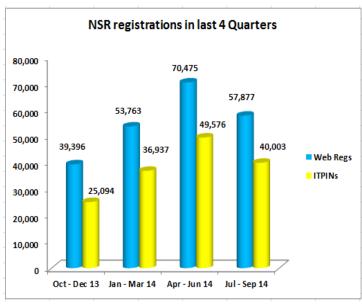

dge Professionals have registered their profiles on NSR website and more than 10.84 lakh professionals have completed their registration by submitting biometrics as on date.
- **99,591** ITPINs are issued since April 2014.
- 155 leading IT / ITeS companies have subscribed to NSR. 14 new companies have joined NSR in the last quarter. Click here for the complete list.
- More than **1.67** lakhs profiles are verified or have their employer confirmation.
- More than **5,00,000** Knowledge Professionals have authorized participating companies to view their profile.
- New POS centres has been opened in **Bareilly** and **Mangalore** to facilitate biometric registrations. This takes the total POS setups to 95 across 30 cities. <u>Click here</u> for complete list.

### Trend in NSR Registrations





## Recent Subscriber Companies on NSR

Crimson Interactive Services Pvt Ltd

Crimson Interactive

Tata Motors Limited – Global Delivery Centre

**TATA** MOTORS

iASYS Technologies Pvt Ltd



iASYS Technology Solutions Pvt Ltd



PVMsys Infrasolutions Pvt Ltd



**Outworks Solutions Pvt Ltd** 



HardCube IT Consultancy Pvt Ltd



ProVal Technologies Pvt Ltd



Orchid Technical Consultancy Pvt Ltd



InSynch Tech – Fin Solutions Ltd



Vidya Mantra EduSystems Pvt Ltd



3Five8 Technologies Pvt Ltd



Virtual Employee Pvt Ltd



**Uniq Technologies** 



### Facilities available for Subscriber Companies

Search and View unique biometric based profiles of your employees and non – employees who have given permission to your organization to view their profile using your NSR member company l