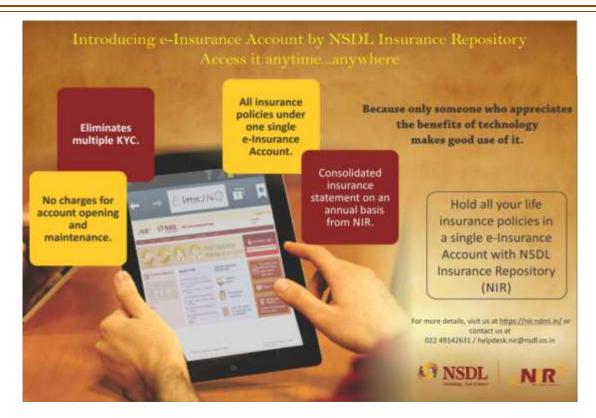

#### **Contact Us**

Mr. Aditya Shetty at 022 – 4914 2622 / adityas@nsdl.co.in

Ms. Archana Patil at 022 - 4914 2623 / archanap@nsdl.co.in

It gives us pleasure to inform that **Insurance Regulatory Development Authority** (**IRDA**) has introduced the facility of holding insurance policies in electronic form. **NSDL Database Management Limited** (**NDML**) has set up "**NSDL Insurance Repository** (**NIR**)" that enables individuals to hold insurance policies in electronic form.

#### Benefits to e-Insurance Account (eIA) Holder

- ❖ Insurance Policies under one umbrella: Insurance policies of all life insurance companies can be converted into electronic form. e-Insurance Account (eIA) eliminates the problem of policy mutilation or loss of document associated with holding of policies in physical form.
- No charges: No charges for eIA opening, eIA maintenance, transactions, policy conversion to the eIA holder.
- All insurance policies under one umbrella & Portfolio Tracking: e Insurance Account will provide Single view for all policies.
- Ease in Premium payments: Policy holder will be able to pay premium for all policies from single e-Insurance Account.
- One point contact: Eliminates communication to different Insurance companies separately for updation of demographic details.
- ❖ Access based on login ID and password: Will facilitate customers with 24/7 access to their account.

Visit us at <a href="https://nir.ndml.in">https://nir.ndml.in</a>. NDML will be happy to organize camps at your company premises to facilitate opening of e-Insurance Accounts for your employees; absolutely free of cost.