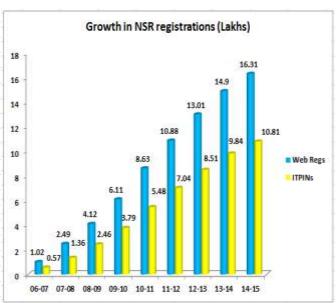

e Professionals have registered their profiles on NSR website and more than 10.84 lakh professionals have completed their registration by submitting biometrics as on date.
- **99,591** ITPINs are issued since April 2014.
- 155 leading IT / ITeS companies have subscribed to NSR. 14 new companies have joined NSR in the last quarter. Click here for the complete list.
- More than **1.67** lakhs profiles are verified or have their employer confirmation.
- More than **5,00,000** Knowledge Professionals have authorized participating companies to view their profile.
- New POS centres has been opened in **Bareilly** and **Mangalore** to facilitate biometric registrations. This takes the total POS setups to 95 across 30 cities. <u>Click here</u> for complete list.

### Trend in NSR Registrations





## Recent Subscriber Companies on NSR

Crimson Interactive Services Pvt Ltd

Crimson Interactive

Tata Motors Limited – Global Delivery Centre

**TATA** MOTORS

iASYS Technologies Pvt Ltd



iASYS Technology Solutions Pvt Ltd



PVMsys Infrasolutions Pvt Ltd



**Outworks Solutions Pvt Ltd** 



HardCube IT Consultancy Pvt Ltd



ProVal Technologies Pvt Ltd



Orchid Technical Consultancy Pvt Ltd



InSynch Tech – Fin Solutions Ltd



Vidya Mantra EduSystems Pvt Ltd



3Five8 Technologies Pvt Ltd



Virtual Employee Pvt Ltd



**Uniq Technologies** 



### Facilities available for Subscriber Companies

Search and View unique biometric based profiles of your employees and non – employees who have given permission to your organization to view their profile using your NSR member company log