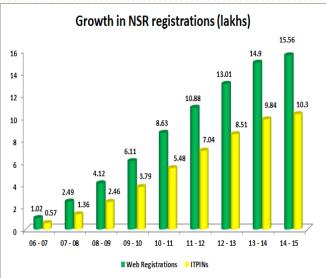

#### **NSR Highlights**

- NSR completes 1 million biometric registrations as on April 30, 2014.
- 15.56 lakh Knowledge Professionals have registered their profiles on NSR website and more than 10.30 lakh professionals have completed their registration by submitting biometrics as on date.
- 85,975 ITPINs issued during the current year.
- More than 1.62 lakhs profiles are verified or have their employer confirmation.
- 141 leading IT / ITeS companies have subscribed to NSR. <u>Click here</u> for the complete list.
- More than 4,10,000 Knowledge Professionals have authorized participating companies to view their profile.

### Trend in NSR Registrations