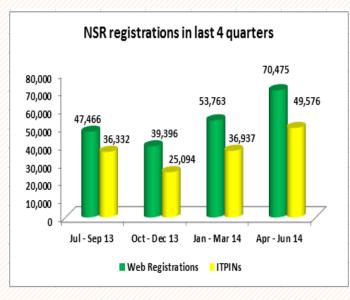

# C-UPDATE

#### **NSR Highlights**

- NSR completes 1 million biometric registrations as on April 30, 2014.
- 15.56 lakh Knowledge Professionals have registered their profiles on NSR website and more than 10.30 lakh professionals have completed their registration by submitting biometrics as on date.
- 85,975 ITPINs issued during the current year.
- More than 1.62 lakhs profiles are verified or have their employer confirmation.
- 141 leading IT / ITeS companies have subscribed to NSR. <u>Click here</u> for the complete list.
- More than 4,10,000 Knowledge Professionals have authorized participating companies to view their profile.

### Trend in NSR Registrations





## Facilities available for Subscriber Companies



Use your NSR member company login to **search and view** the unique biometric based profiles of your employees and non – employees who have given permission to your organization to view their profile. You can view the photograph, personal details, educational details, career information and background check results of registered professionals.



Submit your employees / non employees profile for background check. You can select the fields to be verified and allocate the details to an NSR empanelled background checker (EBC) of your choice. Background check results will be displayed on the profile of the candidate and the details once verified cannot be changed by the candidate.



Confirm the joining details of your employees (Link) li